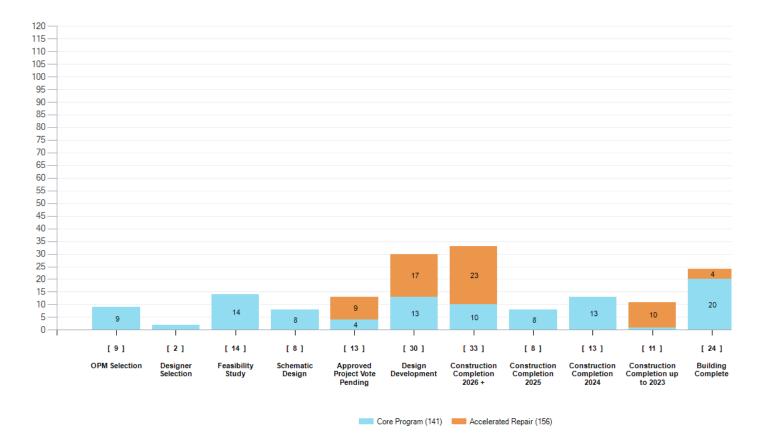

# PROJECT STATUS

Total Number of Projects: 297



#### **OPM Selection**

| Blackstone-Millville              | Blackstone Millville RHS | OPM Selection | Core Program |
|-----------------------------------|--------------------------|---------------|--------------|
| Chicopee                          | Barry                    | OPM Selection | Core Program |
| East Bridgewater                  | Central                  | OPM Selection | Core Program |
| Franklin County Regional Voc Tech | Franklin County Tech     | OPM Selection | Core Program |
| Marlborough                       | Richer                   | OPM Selection | Core Program |
| Salem                             | Salem High               | OPM Selection | Core Program |
| Swansea                           | Joseph Case Jr High      | OPM Selection | Core Program |
| West